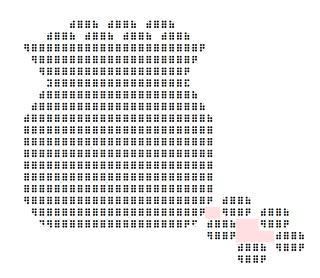

## Instructions for a Pot of Gold

Row 1: Space 10 times, make "with", make 2 full cells, make "of" Space 1 time, make "with", make 2 full cells, make "of" Space 1 time, make "with", make 2 full cells, make "of"

Row 2: Space 7 times, make "with", make 2 full cells, make "of" Space 1 time, make "with", make 2 full cells, make "of" Space 1 time, make "with", make 2 full cells, make "of", Space 1 time, make "with", make 2 full cells, make "of"

Row 3: Space 4 times, make "er", make 22 full cells, make "q"

Row 4: Space 5 times, make "er", make 20 full cells, make "q"

Row 5: Space 6 times, make "er", make 18 full cells, make "q"

Row 6: Space 7 times, make "y", make 16 full cells, make "and"

Row 7: Space 6 times, make "with", make 18 full cells, make "of"

Row 8: Space 5 times, make "with", make 20 full cells, make "of"

Row 9: Space 4 times, make "with", make 22 full cells, make "of"

Row 10: Space 4 times, make 24 full cells

Row 11: Space 4 times, make 24 full cells

Row 12: Space 4 times, make 24 full cells

Row 13: Space 4 times, make 24 full cells

Row 14: Space 4 times, make 24 full cells

Row 15: Space 4 times, make 24 full cells

Row 16: Space 4 times, make "er", make 22 full cells, make "q", Space 1 time, make "with", make 2 full cells, make "of"

Row 17: Space 5 times, make "er", make 20 full cells, make "q", Space 2 times, make "er", make 2 full cells, make "q", Space 1 time, make "with", make 2 full cells, make "of"

Row 18: Space 6 times, make "d", make "er", make 16 full cells, make "q", make "f", Space 1 times, make "with", make 2 full cells, make "of" Space 3 times, make "er", make 2 full cells, make "q"

Row 19: Space 28 times, make "er", make 2 full cells, make "q", Space 5 times, make "with", make 2 full cells, make "of"

Row 20: Space 32 times, make "with", make 2 full cells, make "of" Space 1 time, make "er", make 2 full cells, make "q",

Row 21: Space 32 times, make "er", make 2 full cells, make "q",

Looks like this.

Can be changed a little to include a message.