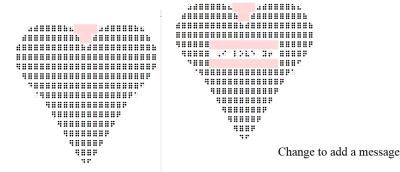

## Instructions for a Valentine Heart (UEB)

Row 1: Space 5 times, make "was", make "with", make 4 full cells, make "of", Make question mark, space 4 times, make "was", make "with", make 4 full cells, make "of", make question mark.

Row 2: Space 4 times, make "with", make 8 full cells, make "of", space 2 times, make "with", make 8 full cells, make "of".

Row 3: Space 3 times, make "with", make 10 full cells, make "of, make "with", make 10 full cells, make "of".

Row 4: Space 3 times, make 24 full cells

Row 5: Space 3 times, make "er", make 22 full cells, make "q".

Row 6: Space 4 times, make "er", make 20 full cells, make "q".

Row 7: Space 5 times, make "d", make 18 full cells, make "f".

Row 8: Space 6 times, make dot 4, make "er", make 14 full cells, make "q", make "a".

Row 9: Space 8 times, make "er", make 12 full cells, make "q".

Row 10: Space 9 times, make "er", make 10 full cells, make "q".

Row 11: Space 10 times, make "er", make 8 full cells, make "q".

Row 12: Space 11 times, make "er", make 6 full cells, make "q".

Row 13: Space 12 times, make "er", make 4 full cells, make "q".

Row 14: Space 13 times, make "er", make 2 full cells, make "q".

Row 15: Space 14 times, make "d", make "f".

It looks like this: (Note: Picture of braille heart image)