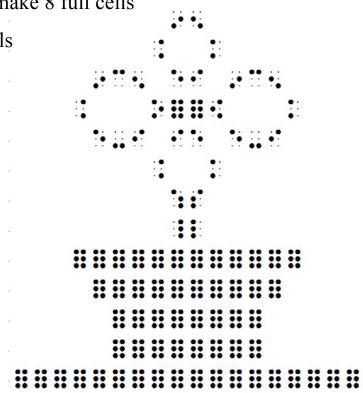

## Instructions for a Flower in a Pot

Row 1: Space 9 times, make "in", make "en"

Row 2: Space 8 times, make cell (4, 6), Space 2 times, make "k"

Row 3: Space 5 times, make "in", make "c", make "en", Space 1 time, make "e", make "i", Space 1 time, make "in", make "c", make "en"

Row 4: Space 4 times, make cell (4, 6), Space 3 times, make "o", make 2 full cells, make "ow", Space 3 times, make "k"

Row 5: Space 5 times, make "e", make hyphen, make "i", Space 1 time, make "i", make "e", Space 1 time, make "e", make hyphen, make "i"

Row 6: Space 8 times, make cell (4, 6), Space 2 times, make "k"

Row 7: Space 9 times, make "wh", make "s"

Row 8: Space 9 times, make cell (4, 5, 6), make letter "l"

Row 9: Space 4 times, make 12 full cells

Row 10: Space 5 times, make 10 full cells

Row 11: Space 6 times, make 8 full cells

Row 12: Space 6 times, make 8 full cells

Row 13: Make 18 full cells

Looks like this: